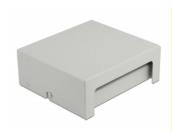

# **Delock Keystone Patch Panel 6 Port grey**

### **Description**

This patch panel by Delock can be used as a junction box on the wall or in enclosures. Additionally, clips for DIN rail mounting are included. With its standardized dimensions, it is suitable for easy snap-in mounting of 6 Keystone modules.

#### **Technical details**

- 6 Keystone ports 19.2 x 14.9 mm
- Cable routing 180°
- Shielded
- Metal housing
- · Colour: grey
- Dimensions (LxWxH): ca. 123.5 x 112.5 x 45.2 mm