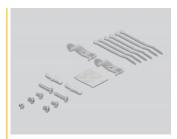

#### Package content

- Keystone patch panel
- 2 DIN-rail clips
- 2 screws
- 6 zip-tie