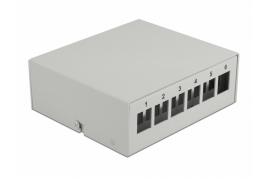

# **Delock Keystone Patch Panel 6 Port grey**

### **Description**

This patch panel by Delock can be used as a junction box on the wall or in enclosures. Additionally, clips for DIN rail mounting are included. With its standardized dimensions, it is suitable for easy snap-in mounting of 6 Keystone modules.

#### **Technical details**

- 6 Keystone ports 19.2 x 14.9 mm
- Cable routing 180°
- Shielded
- Metal housing
- · Colour: grey
- Dimensions (LxWxH): ca. 123.5 x 112.5 x 45.2 mm