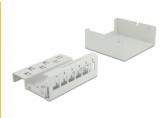

### **Description**

This patch panel by Delock can be used as a junction box on the wall or in enclosures. Additionally, clips for DIN rail mounting are included. With its standardized dimensions, it is suitable for easy snap-in mounting of 6 Keystone modules.

#### Note

Due to the narrow design only Keystone modules up to max. 18.0 mm width can be used.

#### **Technical details**

- 6 Keystone ports 19.2 x 14.9 mm
- Cable routing 180°
- Shielded
- Metal housing
- · Colour: grey
- Dimensions (LxWxH): ca. 123.5 x 112.5 x 45.2 mm