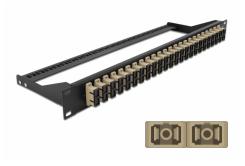

# Delock 19" Fibre Patch Panel 24 port SC Duplex beige

#### Description

This patch panel by Delock can be mounted in a 19" rack. The jacks on the front and rear of the panel provide convenient connections for fibre patch cable.

Item no. 43394

EAN: 4043619433940 Country of origin: China Package: White Box

### **Technical details**

- Connectors:
  24 x SC Duplex female >
  24 x SC Duplex female
- Colour: beige
- For 48 OM2 Multi-mode fibers
- Zirconia ceramic ferrule with protection cap
- For mounting in 19" racks, 1U
- Removable strain relief
- Housing colour: black
- Dimensions (LxWxH): ca. 482.6 x 150.0 x 43.6 mm