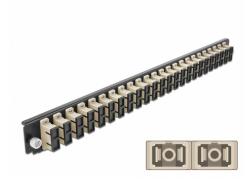

# Delock 19" Splice Box Front Panel 24 port SC Duplex beige

#### **Technical details**

- Connectors:
  - 24 x SC Duplex female >
  - 24 x SC Duplex female
- Colour: beige
- For 48 OM2 Multi-mode fibers
- Zirconia ceramic ferrule with protection cap
- For mounting in 19" splice box, 1U
- · Housing colour: black
- Dimensions (LxWxH): ca. 482.6 x 44.0 x 44.0 mm