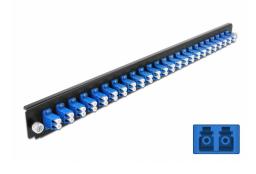

# Delock 19" Splice Box Front Panel 24 port LC Duplex blue

# **Technical details**

- Connectors:
  24 x LC Duplex female >
  24 x LC Duplex female
- Colour: blue
- For 48 OS2 Single-mode fibers
- Zirconia ceramic ferrule with protection cap
- For mounting in 19" splice box, 1U
- Housing colour: black
- Dimensions (LxWxH): ca. 482.6 x 44.0 x 44.0 mm