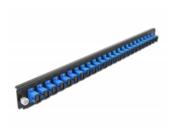

# **Delock 19" Splice Box Front Panel 24 port SC Simplex blue**

#### **Technical details**

- Connectors:
  - 24 x SC Simplex female > 24 x SC Simplex female
- · Colour: blue
- For 24 OS2 Single-mode fibers
- Zirconia ceramic ferrule with protection cap
- For mounting in 19" splice box, 1U
- · Housing colour: black
- Dimensions (LxWxH): ca. 482.6 x 44.0 x 44.0 mm