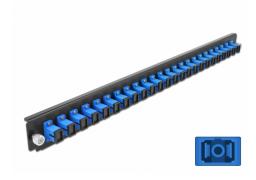

# **Delock 19" Splice Box Front Panel 24 port SC Simplex blue**

#### **Technical details**

- Connectors:
  - 24 x SC Simplex female > 24 x SC Simplex female
- · Colour: blue
- For 24 OS2 Single-mode fibers
- Zirconia ceramic ferrule with protection cap
- For mounting in 19" splice box, 1U
- · Housing colour: black
- Dimensions (LxWxH): ca. 482.6 x 44.0 x 44.0 mm