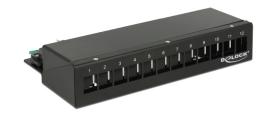

#### **Description**

This patch panel by Delock can be used as a junction box on the wall or in enclosures. Additionally, clips for DIN rail mounting are included. With its standardized dimensions, it is suitable for easy snap-in mounting of twelve Keystone modules.

#### **Technical details**

- 12 Keystone ports 19.2 x 14.9 mm
- Cable routing 180°
- Shielded
- · Metal housing
- Colour: jet black RAL 9005
- Dimensions (WxHxD): ca. 221 x 44,5 x 112,5 mm