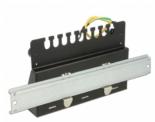

#### Package content

- Keystone Patch Panel
- 2 x DIN-rail clips
- 2 x screws M5
- 12 x cable ties
- 2 x screws
- 2 x dowel