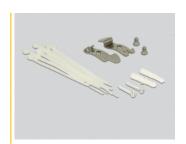

#### Package content

- Keystone Patch Panel
- 2 x DIN-rail clips
- 2 x screws M5
- 12 x cable ties
- 2 x screws
- 2 x dowel