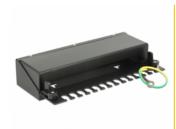

#### **Description**

This patch panel by Delock can be used as a junction box on the wall or in enclosures. Additionally, clips for DIN rail mounting are included. With its standardized dimensions, it is suitable for easy snap-in mounting of twelve Keystone modules.

#### **Technical details**

- 12 Keystone ports 19.2 x 14.9 mm
- Cable routing 180°
- Shielded
- · Metal housing
- Colour: jet black RAL 9005
- Dimensions (WxHxD): ca. 221 x 44,5 x 112,5 mm