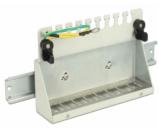

#### Description

This patch panel by Delock can be used as a junction box on the wall or in enclosures. Additionally, clips for DIN rail mounting are included. With its standardized dimensions, it is suitable for easy snap-in mounting of eight Keystone modules.

### General

| Mounting type: | wall     |
|----------------|----------|
|                | DIN rail |