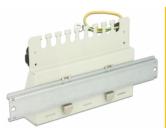

### Package content

- Keystone Patch Panel
- 2 x DIN-rail clips
- 2 x screws M5
- 12 x cable ties
- 2 x screws
- 2 x dowel

### General

| Mounting type: | wall     |
|----------------|----------|
|                | DIN rail |