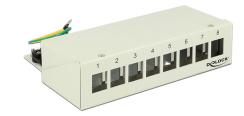

# **Delock Keystone Desktop Patch Panel 8 Port grey**

#### **Technical details**

- 8 Keystone ports 19.2 x 14.9 mm
- Cable routing 180°
- Shielded
- · Metal housing
- Colour: light grey RAL 7035
- Dimensions (WxHxD): ca. 162 x 44.5 x 112.8 mm