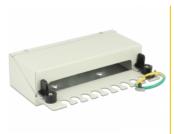

#### Description

This patch panel by Delock can be used as a junction box on the wall or in enclosures. Additionally, clips for DIN rail mounting are included. With its standardized dimensions, it is suitable for easy snap-in mounting of eight Keystone modules.

### Package content

- Keystone Patch Panel
- 2 x DIN-rail clips
- 2 x screws M5
- 12 x cable ties
- 2 x screws
- 2 x dowel