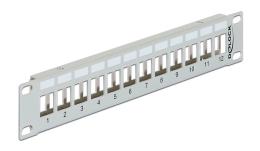

#### **Description**

This Patch Panel by Delock can be mounted in a 10" cabinet. With its standardized dimensions, it is suitable for easy snap-in mounting of twelve Keystone modules.

#### **Technical details**

- 12 Keystone ports 19.2 x 14.9 mm
- For mounting in 10" cabinets, 1 U
- Integrated name plate
- · Material: metal
- · Colour: grey
- Dimensions (LxWxH): ca. 254 x 43.6 x 9.9 mm