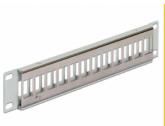

#### **Description**

This Patch Panel by Delock can be mounted in a 10" cabinet. With its standardized dimensions, it is suitable for easy snap-in mounting of twelve Keystone modules.

#### **Technical details**

- 12 Keystone ports 19.2 x 14.9 mm
- For mounting in 10" cabinets, 1 U
- Integrated name plate
- · Material: metal
- · Colour: grey
- Dimensions (LxWxH): ca. 254 x 43.6 x 9.9 mm