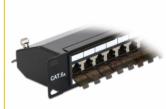

## Description

This Patch Panel by Delock can be mounted in a 19" rack. At the LSA blocks you can install up to 24 network cables with a punch down tool.

### **Technical details**

• Connectors:

external: 24 x RJ45 jack with dust cover

internal: LSA block

- For mounting in 19" racks, 1U
- Cable routing 180°
- Shielded (Cat.6)
- Compliant with Cat.6<sub>A</sub> requirements of ISO/IEC 11801 Edition 2.2, EN 50173-1:2011 and EN 60603-7-51, Cat.6A of ANSI/TIA 568-C.2
- TIA-568A/B pinout
- · Cable diameter up to 0.644 mm (22 26 AWG)
- · For solid or stranded wire
- · Metal housing
- · Printed name plate
- · Colour: jet black RAL 9005
- Dimensions (LxWxH): ca. 483 x 109 x 44 mm