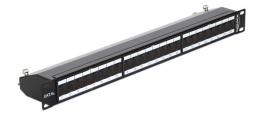

# Delock 19" Patch Panel 24 Port Cat.6A black

## Description

This Patch Panel by Delock can be mounted in a 19" rack. At the LSA blocks you can install up to 24 network cables with a punch down tool.

### **Technical details**

• Connectors:

external: 24 x RJ45 jack with dust cover

internal: LSA block

- For mounting in 19" racks, 1U
- Cable routing 180°
- Shielded (Cat.6)
- Compliant with Cat.6<sub>A</sub> requirements of ISO/IEC 11801 Edition 2.2, EN 50173-1:2011 and EN 60603-7-51, Cat.6A of ANSI/TIA 568-C.2
- TIA-568A/B pinout
- · Cable diameter up to 0.644 mm (22 26 AWG)
- · For solid or stranded wire
- · Metal housing
- · Printed name plate
- · Colour: jet black RAL 9005
- Dimensions (LxWxH): ca. 483 x 109 x 44 mm