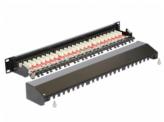

## Description

This Patch Panel by Delock can be mounted in a 19" rack. At the LSA blocks you can install up to 24 network cables with a punch down tool.

### **Technical details**

• Connectors:

external: 24 x RJ45 jack with dust cover

internal: LSA block

- For mounting in 19" racks, 1U
- Cable routing 180°
- Shielded (Cat.6)
- Compliant with Cat.6<sub>A</sub> requirements of ISO/IEC 11801 Edition 2.2, EN 50173-1:2011 and EN 60603-7-51, Cat.6A of ANSI/TIA 568-C.2
- TIA-568A/B pinout
- · Cable diameter up to 0.644 mm (22 26 AWG)
- · For solid or stranded wire
- · Metal housing
- · Printed name plate
- · Colour: jet black RAL 9005
- Dimensions (LxWxH): ca. 483 x 109 x 44 mm