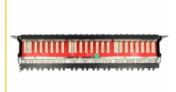

## Description

This Patch Panel by Delock can be mounted in a 19" rack. At the LSA blocks you can install up to 24 network cables with a punch down tool.

### **Technical details**

• Connectors:

external: 24 x RJ45 jack with dust cover

internal: LSA block

- For mounting in 19" racks, 1U
- Cable routing 180°
- Shielded (Cat.6)
- Compliant with Cat.6<sub>A</sub> requirements of ISO/IEC 11801 Edition 2.2, EN 50173-1:2011 and EN 60603-7-51, Cat.6A of ANSI/TIA 568-C.2
- TIA-568A/B pinout
- · Cable diameter up to 0.644 mm (22 26 AWG)
- · For solid or stranded wire
- · Metal housing
- · Printed name plate
- · Colour: jet black RAL 9005
- Dimensions (LxWxH): ca. 483 x 109 x 44 mm