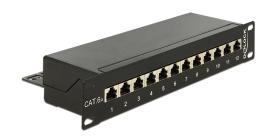

## Delock 10" Patch Panel 12 Port Cat.6A black

#### Description

This Patch Panel by Delock can be mounted in a 10" rack. At the LSA blocks you can install up to 12 network cables with a punch down tool.

Item no. 43310

EAN: 4043619433100 Country of origin: China

#### **Technical details**

• Connectors:

external: 12 x RJ45 jack internal: LSA block

- For mounting in 10" racks, 1U
- Cable routing 180°
- Shielded
- Compliant with Cat.6<sub>A</sub> requirements of ISO/IEC 11801 Edition 2.2, EN 50173-1:2011 and EN 60603-7-51, Cat.6A of ANSI/TIA 568-C.2
- TIA-568A/B pinout
- Cable diameter up to 0.644 mm (22 26 AWG)
- · For solid or stranded wire
- · Metal housing
- Colour: jet black RAL 9005
- Dimensions (LxWxH): ca. 254 x 109 x 44 mm