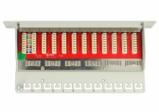

#### Description

This Patch Panel by Delock can be mounted in a 10" rack. At the LSA blocks you can install up to 12 network cables with a punch down tool.

Item no. 43310

EAN: 4043619433100 Country of origin: China

#### **Technical details**

• Connectors:

external: 12 x RJ45 jack internal: LSA block

- For mounting in 10" racks, 1U
- Cable routing 180°
- Shielded
- Compliant with Cat.6<sub>A</sub> requirements of ISO/IEC 11801 Edition 2.2, EN 50173-1:2011 and EN 60603-7-51, Cat.6A of ANSI/TIA 568-C.2
- TIA-568A/B pinout
- Cable diameter up to 0.644 mm (22 26 AWG)
- · For solid or stranded wire
- · Metal housing
- Colour: jet black RAL 9005
- Dimensions (LxWxH): ca. 254 x 109 x 44 mm