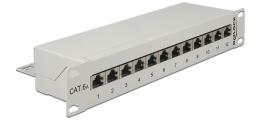

# Delock 10" Patch Panel 12 Port Cat.6A grey

#### Description

This Patch Panel by Delock can be mounted in a 10" rack. At the LSA blocks you can install up to 12 network cables with a punch down tool.

Item no. 43308

EAN: 4043619433087 Country of origin: China Package: White Box

#### **Technical details**

- Connectors: external: 12 x RJ45 jack internal: LSA block
- For mounting in 10" racks, 1U
- Cable routing 180°
- Shielded
- Compliant with Cat. $_A$  requirements of ISO/IEC 11801 Edition 2.2, EN 50173-1:2011 and EN 60603-7-51, Cat. $_A$  of ANSI/TIA 568-C.2
- TIA-568A/B pinout
- Cable diameter up to 0.644 mm (22 26 AWG)
- · For solid or stranded wire
- Metal housing
- Colour: light grey RAL 7035
- Dimensions (LxWxH): ca. 254 x 109 x 44 mm