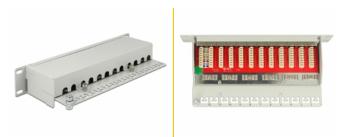

# Delock 10" Patch Panel 12 Port Cat.6A grey

#### Description

This Patch Panel by Delock can be mounted in a 10" rack. At the LSA blocks you can install up to 12 network cables with a punch down tool.

Item no. 43308

EAN: 4043619433087 Country of origin: China Package: White Box

#### **Technical details**

- Connectors: external: 12 x RJ45 jack internal: LSA block
- For mounting in 10" racks, 1U
- Cable routing 180°
- Shielded
- Compliant with Cat. $_A$  requirements of ISO/IEC 11801 Edition 2.2, EN 50173-1:2011 and EN 60603-7-51, Cat. $_A$  of ANSI/TIA 568-C.2
- TIA-568A/B pinout
- Cable diameter up to 0.644 mm (22 26 AWG)
- · For solid or stranded wire
- Metal housing
- Colour: light grey RAL 7035
- Dimensions (LxWxH): ca. 254 x 109 x 44 mm