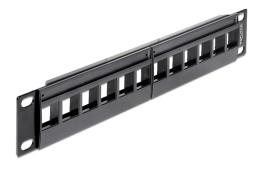

## Description

This Patch Panel by Delock can be mounted in a 10" cabinet. With its standardized dimensions, it is suitable for easy snap-in mounting of 12 Keystone modules.

Item no. 43259

EAN: 4043619432592 Country of origin: Taiwan, Republic of China

### **Technical details**

- 12 Keystone ports 19.2 x 14.9 mm
- For mounting in 10" cabinets, 1 U
- Integrated name plate
- Material: Metal panel with plastic front bezel
- Colour: black
- Dimensions (LxWxH): ca. 255 x 44 x 12 mm