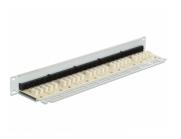

### **Description**

This Patch Panel by Delock can be mounted in a 19" rack. At the LSA blocks you can install up to 25 telephone or ISDN cables with a punch down tool.

Item no. 43113

EAN: 4043619431137 Country of origin: China Package: White Box

#### **Technical details**

· Connectors:

external: 25 x RJ45 jack, 8P4C

internal: LSA block

- For mounting in 19" racks, 1U
- Cable routing 180°
- Unshielded (Cat.3)
- Cable diameter up to 0.644 mm (22 26 AWG)
- · Metal housing
- Colour: light grey RAL 7035
- Dimensions (LxWxH): ca. 482.6 x 104.9 x 44.3 mm