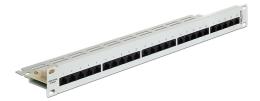

### **Description**

This Patch Panel by Delock can be mounted in a 19" rack. At the LSA blocks you can install up to 25 telephone or ISDN cables with a punch down tool.

Item no. 43113

EAN: 4043619431137 Country of origin: China Package: White Box

#### **Technical details**

· Connectors:

external: 25 x RJ45 jack, 8P4C

internal: LSA block

- For mounting in 19" racks, 1U
- Cable routing 180°
- Unshielded (Cat.3)
- Cable diameter up to 0.644 mm (22 26 AWG)
- · Metal housing
- Colour: light grey RAL 7035
- Dimensions (LxWxH): ca. 482.6 x 104.9 x 44.3 mm