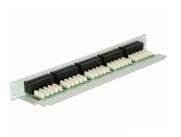

# Delock 19" Patch Panel 50 Port Cat.3 ISDN grey

### **Description**

This Patch Panel by Delock can be mounted in a 19" rack. At the LSA blocks you can install up to 50 telephone or ISDN cables with a punch down tool.

Item no. 43030

EAN: 4043619430307 Country of origin: China Package: White Box

#### **Technical details**

· Connectors:

external: 50 x RJ45 jack, 8P4C

internal: LSA block

- For mounting in 19" racks, 1U
- Cable routing 180°
- Unshielded (Cat.3)
- Cable diameter up to 0.644 mm (22 26 AWG)
- Metal housing
- Colour: light grey RAL 7035
- Dimensions (LxWxH): ca. 482.6 x 104.9 x 44.3 mm