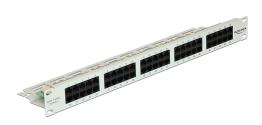

# Delock 19" Patch Panel 50 Port Cat.3 ISDN grey

### **Description**

This Patch Panel by Delock can be mounted in a 19" rack. At the LSA blocks you can install up to 50 telephone or ISDN cables with a punch down tool.

Item no. 43030

EAN: 4043619430307 Country of origin: China Package: White Box

#### **Technical details**

· Connectors:

external: 50 x RJ45 jack, 8P4C

internal: LSA block

- For mounting in 19" racks, 1U
- Cable routing 180°
- Unshielded (Cat.3)
- Cable diameter up to 0.644 mm (22 26 AWG)
- Metal housing
- Colour: light grey RAL 7035
- Dimensions (LxWxH): ca. 482.6 x 104.9 x 44.3 mm