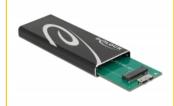

### **Description**

The aluminium enclosure by Delock enables the installation of a M.2 SSD in 2280, 2260, 2242 and 2230 format, which can be connected via USB to the PC or laptop.

## **Physical characteristics**

| Housing material: | Aluminium |
|-------------------|-----------|
| Cable length:     | 20 cm     |
| Length:           | 98 mm     |
| Width:            | 39 mm     |
| Height:           | 9 mm      |
| Colour:           | black     |