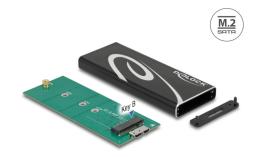

### **Description**

The aluminium enclosure by Delock enables the installation of a M.2 SSD in 2280, 2260, 2242 and 2230 format, which can be connected via USB to the PC or laptop.

#### **Technical details**

- Connectors:
  - external: 1 x SuperSpeed USB 10 Gbps (USB 3.2 Gen 2) Type Micro-B female
  - internal: 1 x 67 pin M.2 key B slot
- Chipset: Asmedia ASM235CM
- Supports M.2 modules in format 2280, 2260, 2242 and 2230 with key B or key B+M based on SATA
- Maximum height of the components on the module: 1.35 mm, application of doublesided assembled modules supported
- Data transfer rate up to 6 Gbps
- · LED indicator for power and access
- Dimensions (LxWxH): ca. 98 x 39 x 9 mm
- · Hot Plug, Plug & Play

#### Interface

| External: | 1 x USB 10 Gbps Type Micro-B female |
|-----------|-------------------------------------|
| Internal: | 1 x 67 pin M.2 key B slot           |