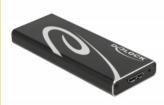

### **Description**

The aluminium enclosure by Delock enables the installation of a M.2 SSD in 2280, 2260, 2242 and 2230 format, which can be connected via USB to the PC or laptop.

## **Physical characteristics**

| Housing material: | Aluminium |
|-------------------|-----------|
| Cable length:     | 20 cm     |
| Length:           | 98 mm     |
| Width:            | 39 mm     |
| Height:           | 9 mm      |
| Colour:           | black     |