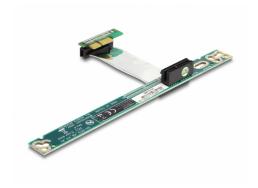

## **Description**

The PCI Express riser card by Delock enables the connection of a PCI Express x1 card. This type of horizontal installation is necessary inside 48.3 cm (19 inch) rack mount cases with one height unit, where a vertical installation is not possible due to space limitation.

#### **Technical details**

- Connectors:
  - 1 x PCI Express x1 male >
  - 1 x PCI Express x1 slot
- For 48.3 cm (19 inches) cases 1U
- · Left insertion
- OS independent, no driver installation necessary