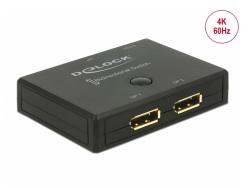

# Delock DisplayPort 2 - 1 Switch bidirectional 4K 60 Hz

### Description

This DisplayPort switch by Delock is a manual bidirectional switch for connecting different devices with DisplayPort port. This switch offers two different applications.

1.

Up to 2 devices can be connected to a monitor, TV or projector. At the push of a button, the device that is displayed on the screen can be selected.

2.

A DisplayPort device can be connected to up to 2 screens. The screen on which the signal is displayed can be selected at the touch of a button. Simultaneous output to multiple screens is not possible.

# **Technical details**

- Connectors: Function 1 Input: 2 x DisplayPort 20 pin female 1 x 5 V DC jack 1.35 x 3.5 mm Output: 1 x DisplayPort 20 pin female Function 2 Input: 1 x DisplayPort 20 pin female 1 x 5 V DC jack 1.35 x 3.5 mm Output: 2 x DisplayPort 20 pin female DisplayPort port selection by button Resolution up to 3840 x 2160 @ 60 Hz (depending on the system and the connected
- hardware)
- · Plastic housing
- Colour: black
- Dimensions (LxWxH): ca. 82 x 62 x 17 mm