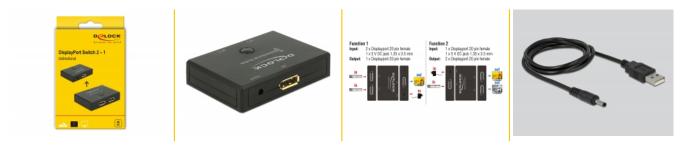

# **Technical details**

- Connectors: Function 1 Input: 2 x DisplayPort 20 pin female 1 x 5 V DC jack 1.35 x 3.5 mm Output: 1 x DisplayPort 20 pin female Function 2 Input: 1 x DisplayPort 20 pin female 1 x 5 V DC jack 1.35 x 3.5 mm Output: 2 x DisplayPort 20 pin female DisplayPort port selection by button Resolution up to 3840 x 2160 @ 60 Hz (depending on the system and the connected
- hardware)
- · Plastic housing
- Colour: black
- Dimensions (LxWxH): ca. 82 x 62 x 17 mm

#### Package content

- Switch bidirectional
- USB power cable, length: ca. 1 m
- User manual