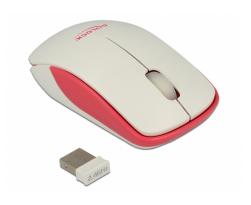

### Description

This wireless mouse by Delock is connected to the computer via the compact USB receiver. During transport it can be placed inside a compartment at the bottom of the mouse. The 2.4 GHz wireless technology provides a maximum operating range of up to 10 meters. The small size makes the mouse a perfect companion during travel.

Mouse ca. 96.43 x 54.97 x 33.44 mm USB receiver ca. 19.0 x 14.5 x 6.5 mm

· Weight:

Mouse (incl. battery) ca. 80 g

USB receiver ca. 2 g

Colour: white / pink