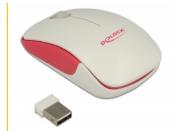

### Description

This wireless mouse by Delock is connected to the computer via the compact USB receiver. During transport it can be placed inside a compartment at the bottom of the mouse. The 2.4 GHz wireless technology provides a maximum operating range of up to 10 meters. The small size makes the mouse a perfect companion during travel.

Mouse ca. 96.43 x 54.97 x 33.44 mm USB receiver ca. 19.0 x 14.5 x 6.5 mm

· Weight:

Mouse (incl. battery) ca. 80 g

USB receiver ca. 2 g

Colour: white / pink