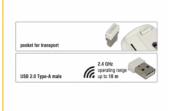

### Description

This wireless mouse by Delock is connected to the computer via the compact USB receiver. During transport it can be placed inside a compartment at the bottom of the mouse. The 2.4 GHz wireless technology provides a maximum operating range of up to 10 meters. The small size makes the mouse a perfect companion during travel.

#### **Technical details**

- Connector: 1 x USB 2.0 Type-A male
- Compact nano USB receiver
- For right and left handers
- · Compact design, ideal during travel
- 3 power saving modes
- 2 standard buttons, 1 scroll wheel
- Sensitivity: 1000 dpi
- Bandwith: 2.4 GHz, operating range up to 10 m
- Operating temperature: -5 °C ~ 40 °C
- Operating humidity: 20 ~ 90 %
- Current consumption: max. 12 mA
- Plug & Play
- Battery: 1 x AA (included in the package content)
- Dimensions (LxWxH):