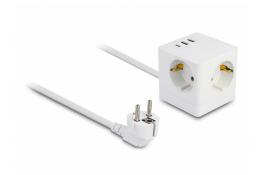

# Delock Extension Socket Cube 3-way with childproof lock and USB charger, 1.5 m cable, white

## **Description**

The extension socket cube by Delock with USB charging function is suitable for convenient connection of various devices. A wall bracket is integrated, so that the socket can also be mounted on the wall or under the desk.

#### Make 3 out of 1

Whether in the kitchen, living area or office. There is a lack of free sockets. This multiple socket makes three out of one free grounded socket. The cube shape also provides a space-saving solution.

## **USB** charger included

The charger has been integrated so that the additional slots don't have to be occupied by chargers. In addition to the sockets, one USB Type-C<sup>TM</sup> and two USB Type-A charging ports are provided.

#### **Technical details**

• Connectors:

Input:

1 x plug CEE 7/7

Output:

3 x socket CEE 7/3

2 x USB Type-A female

1 x USB Type-CTM female