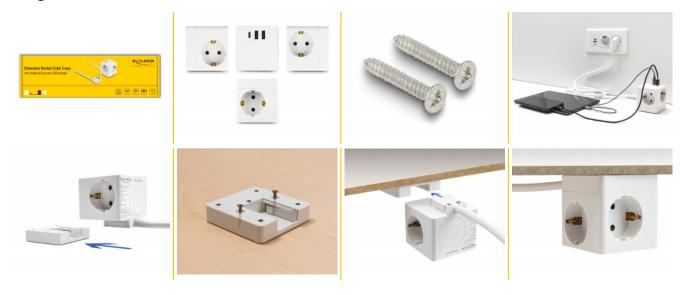

igin: China Package: Retail Box

#### **Technical details**

• Connectors:

Input:

1 x plug CEE 7/7

Output:

3 x socket CEE 7/3

2 x USB Type-A female

1 x USB Type-CTM female

Rated current: 16.0 A / 250 V~

• Rated power: 3680.0 W

Wall-mount option

· LEDs for status monitoring

• USB Charger:

Input: AC 250 V / 50 Hz / 0.5 A Output: max. 3.4 A combined Output power: max. 17.0 W total USB-A: 5.0 V / 2.4 A per port



USB-CTM: 5.0 V / 3.0 A

Over current protection, over heating protection, short circuit protection

- Average active efficiency 87.64 %
- Efficiency at low load (10 %) 82.52 %
- No-load power consumption 0.088 W
- Colour: white
- Cable length: ca. 1.5 m
- Dimensions (LxWxH): ca. 66 x 66 x 66 mm

# **Package content**

- Socket cube
- 2 screws
- User manual

# **Images**





## General

Input overvoltage protection Protection: Short circuit protection Overheating protection

## Interface

1 x USB Type-CTM female connector:

2 x USB Type-A female

# **Physical characteristics**

| Cable length: | 1.5 m |
|---------------|-------|
| Length:       | 66 mm |
| Width:        | 66 mm |
| Height:       | 87 mm |
| Colour:       | white |