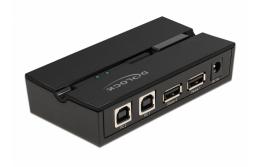

### **Technical details**

· Connectors:

Input:

2 x USB 2.0 Type-B female

1 x DC 5.5 x 2.1 mm female

Output:

2 x USB 2.0 Type-A female

- 1 x button with LED indicator for PC 1 or PC 2
- Data transfer rate up to:

Hi-Speed 480 Mbps,

Full-Speed 12 Mbps,

Low-Speed 1.5 Mbps

- Downwards compatible to USB 1.1
- Plug & Play
- OS independent, no driver installation necessary
- Plastic housing
- Wall mounting integrated in the housing
- Magnetic bottom
- · Colour: black

• Dimensions (LxWxH): ca. 106 x 56 x 25 mm