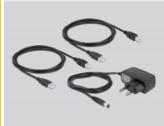

## **Package content**

- Switch
- 2 x cable USB A male to USB B male, length ca. 1.8 m
- External power supply
- User manual