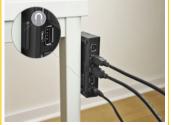

#### Secure mounting

A built-in magnet allows the switch to be attached to suitable metal surfaces; alternatively, the case has an option for wall mounting with screws.