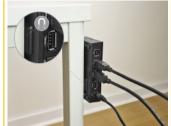

### **Description**

This USB switch by Delock allows to share a single USB 2.0 peripheral device with two different computer systems. This avoids the cost of purchasing multiple peripherals or the hassle of swapping cables from one system to another.

#### Secure mounting

A built-in magnet allows the switch to be attached to suitable metal surfaces; alternatively, the case has an option for wall mounting with screws.