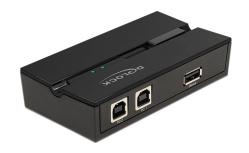

### **Technical details**

· Connectors:

Input:

2 x USB 2.0 Type-B female

Output:

1 x USB 2.0 Type-A female

- 1 x button with LED indicator for PC 1 or PC 2
- USB Bus powered (no additional power supply required)
- Data transfer rate up to:

### Interface

| Output: | 1 x USB 2.0 Type-A female |
|---------|---------------------------|
| Input:  | 2 x USB 2.0 Type-B female |