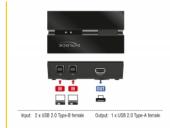

### **Technical details**

· Connectors:

Input:

2 x USB 2.0 Type-B female

Output:

1 x USB 2.0 Type-A female

- 1 x button with LED indicator for PC 1 or PC 2
- USB Bus powered (no additional power supply required)
- Data transfer rate up to:

### Interface

| Output: | 1 x USB 2.0 Type-A female |
|---------|---------------------------|
| Input:  | 2 x USB 2.0 Type-B female |