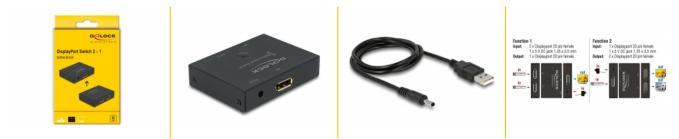

## Package content

- Switch bidirectional
- USB power cable, length: ca. 1 m
- User manual

# **Technical details**

• Connectors: Function 1 Input: 2 x DisplayPort 20 pin female 1 x 5 V DC jack 1.35 x 3.5 mm Output: 1 x DisplayPort 20 pin female Function 2 Input: 1 x DisplayPort 20 pin female 1 x 5 V DC jack 1.35 x 3.5 mm Output: 2 x DisplayPort 20 pin female DisplayPort port selection by button • Resolution up to: 7680 x 4320 @ 30 Hz 3840 x 2160 @ 144 Hz