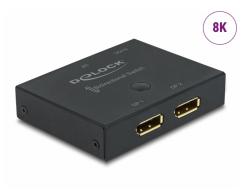

# Delock DisplayPort 2 - 1 Switch bidirectional 8K 30 Hz

#### **DATASHEET**

(depending on the system and the connected hardware)

- Robust metal housing
- Colour: black
- Dimensions (LxWxH): ca. 83 x 63 x 18 mm

#### General

| Specification: | DisplayPort 1.4        |
|----------------|------------------------|
| Interface      |                        |
| Connector 1:   | 1 x DisplayPort female |
| Connector 2:   | 2 x DisplayPort female |