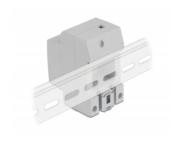

#### **Description**

This power socket according to DIN VDE 0620 by Delock is designed for mounting on a 35 mm DIN rail. The socket can be used to add a CEE 7/3 power connection in a switch cabinet or similar. The bracket on the rear allows easy mounting on a 35 mm mounting rail.

#### **Technical details**

- Connectors:
  - 1 x socket CEE 7/3
  - 3 x screw terminal for PE, N, L
- · Robust plastic housing
- Rated current: 16 A / 250 V~
- Rated power: 4000 W
- Suitable for 35 mm DIN rail
- Dimensions (LxWxH): ca. 77 x 64 x 45 mm
- · Colour: light grey