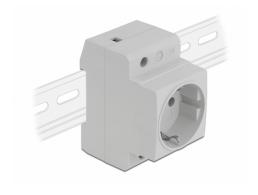

#### **Description**

This power socket according to DIN VDE 0620 by Delock is designed for mounting on a 35 mm DIN rail. The socket can be used to add a CEE 7/3 power connection in a switch cabinet or similar. The bracket on the rear allows easy mounting on a 35 mm mounting rail.

#### **Technical details**

- Connectors:
  - 1 x socket CEE 7/3
  - 3 x screw terminal for PE, N, L
- · Robust plastic housing
- Rated current: 16 A / 250 V~
- Rated power: 4000 W
- Suitable for 35 mm DIN rail
- Dimensions (LxWxH): ca. 77 x 64 x 45 mm
- · Colour: light grey