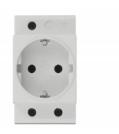

#### **Description**

This power socket according to DIN VDE 0620 by Delock is designed for mounting on a 35 mm DIN rail. The socket can be used to add a CEE 7/3 power connection in a switch cabinet or similar. The bracket on the rear allows easy mounting on a 35 mm mounting rail.

#### **Technical details**

- Connectors:
  - 1 x socket CEE 7/3
  - 3 x screw terminal for PE, N, L
- · Robust plastic housing
- Rated current: 16 A / 250 V~
- Rated power: 4000 W
- Suitable for 35 mm DIN rail
- Dimensions (LxWxH): ca. 77 x 64 x 45 mm
- · Colour: light grey