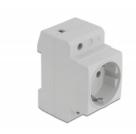

#### **Technical details**

- Connectors:
  - 1 x socket CEE 7/3
  - 3 x screw terminal for PE, N, L
- · Robust plastic housing
- Rated current: 16 A / 250 V~
- Rated power: 4000 W
- Suitable for 35 mm DIN rail
- Dimensions (LxWxH): ca. 77 x 64 x 45 mm
- · Colour: light grey