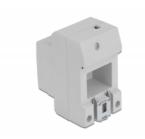

#### **Technical details**

- Connectors:
  - 1 x socket CEE 7/3
  - 3 x screw terminal for PE, N, L
- · Robust plastic housing
- Rated current: 16 A / 250 V~
- Rated power: 4000 W
- Suitable for 35 mm DIN rail
- Dimensions (LxWxH): ca. 77 x 64 x 45 mm
- · Colour: light grey