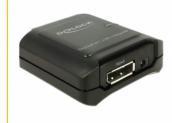

# Delock DisplayPort 1.2 Repeater 4K 60 Hz

#### Description

This DisplayPort repeater by Delock can be used for signal enhancement of a DisplayPort connection up to 40 m. An up to 20 m long cable can be connected from a PC or laptop to the input port of the repeater, and on the other side an up to 20 m long cable to the output port of the repeater, which is then connected to a display or TV. The output is dual-mode capable (DP++), so that HDMI monitor can be connected with suitable adapters.

3840 x 2160 @ 60 Hz / 5 m in, 5 m out

3840 x 2160 @ 30 Hz / 15 m in, 20 m out

2560 x 1600 @ 60 Hz / 20 m in, 20 m out

- · Colour: black
- Dimensions (LxWxH): ca. 55 x 54 x 20 mm

# **Physical characteristics**

| Housing colour:   | black   |
|-------------------|---------|
| Housing material: | Plastic |
| Length:           | 55 mm   |
| Width:            | 54 mm   |
| Height:           | 20 mm   |