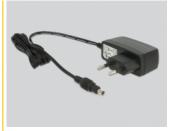

## Power supply specification

· Wall power supply

• Input: AC 100 ~ 240 V / 50 ~ 60 Hz / 0.2 A

• Output: 5 V / 1 A

• Ground outside, plus inside

• Dimensions:

inside: ø ca. 1.35 mm outside: ø ca. 3.5 mm Länge: ca. 7 mm

## **Package content**

- DisplayPort repeater
- External power supply
- User manual

# **Power supply**

| Туре:      | Euro wall power supply              |
|------------|-------------------------------------|
| Input:     | AC 100 - 240 V / 50 - 60 Hz / 0.2 A |
| Output:    | 5 V / 1 A                           |
| Connector: | DC male 3.5 mm x 1.35 mm            |