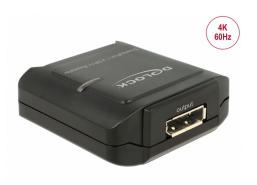

# Delock DisplayPort 1.2 Repeater 4K 60 Hz

#### Description

This DisplayPort repeater by Delock can be used for signal enhancement of a DisplayPort connection up to 40 m. An up to 20 m long cable can be connected from a PC or laptop to the input port of the repeater, and on the other side an up to 20 m long cable to the output port of the repeater, which is then connected to a display or TV. The output is dual-mode capable (DP++), so that HDMI monitor can be connected with suitable adapters.

#### Technical details

• Connectors:

Input:

1 x DisplayPort 20 pin female

1 x DC 5 V power connector

Output:

1 x DisplayPort 20 pin female

- DisplayPort 1.2 specification
- Supports HBR2 (5.4 Gbps) data rate
- DisplayPort output supports Dual Mode DP++
- Audio input formats: 7.1 channel up to 192 kHz sample rate
- Resolution up to 3840 x 2160 @ 60 Hz
  (depending on the system and the connected hardware)
- Resolution and maximum cable length: