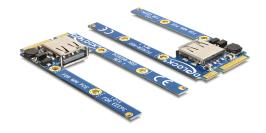

# Delock Mini PCle I/O 1 x USB 2.0 Type-A female full size / half size

## Description

This Mini PCIe module by Delock expands your system by one USB 2.0 port. You can connect different USB devices like e.g. USB WLAN stick, USB memory etc. The module can be cut from full size to half size at the marked position.

#### **Technical details**

- Connector:
  - 1 x Mini PCIe male
  - 1 x USB 2.0 Type-A female
- Form factor: Mini PCIe full size cutable to half size
- Interface: USB 2.0
- Data transfer rate up to 480 Mbps
- Voltage: 5 V / max. 500 mA
- · OS independent, no driver installation necessary