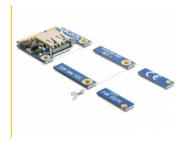

# Delock Mini PCle I/O 1 x USB 2.0 Type-A female full size / half size

## Description

This Mini PCIe module by Delock expands your system by one USB 2.0 port. You can connect different USB devices like e.g. USB WLAN stick, USB memory etc. The module can be cut from full size to half size at the marked position.

#### **Technical details**

- Connector:
  - 1 x Mini PCIe male
  - 1 x USB 2.0 Type-A female
- Form factor: Mini PCIe full size cutable to half size
- Interface: USB 2.0
- Data transfer rate up to 480 Mbps
- Voltage: 5 V / max. 500 mA
- · OS independent, no driver installation necessary