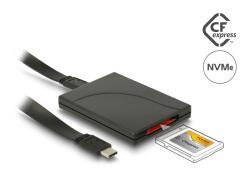

# Delock USB Type-C™ Card Reader for CFexpress memory cards

#### Description

The card reader by Delock can be used for reading and writing **CFexpress** (CFX) memory cards. The card reader can be connected to a PC or laptop via the **USB Type-C<sup>TM</sup>** interface.

#### **Technical details**

- Connectors:
  - 1 x SuperSpeed USB 10 Gbps (USB 3.2 Gen 2) USB Type-C™ female
  - 1 x CFexpress slot type B
- Push to push CFexpress socket
- Data transfer rate up to SuperSpeed USB 10 Gbps
- Supports NVM Express (NVMe)
- 1 x LED indicator
- · Colour: black
- Plug & Play
- Dimensions (LxWxH): ca. 73 x 53 x 10 mm

## Package content

- Card reader USB Type-C™ to CFexpress
- Cable USB-CTM male to USB-CTM male, length ca. 30 cm