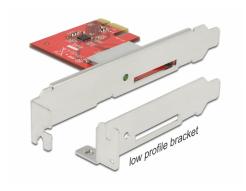

#### **Technical details**

• Connectors:

external: 1 x SD slot

internal: 1 x PCI Express x1, V2.0Chipset: Alcor Micro AU6601

• Supports memory: up to 2 TB SD 3.0 (UHS-I)

Supports CPRM

Supports following memory cards:
 Secure Digital (SD), SDHC UHS-I, SDXC UHS-I, Mini SD\*, Mini SDHC\*,
 Mini SDXC\*, Micro-SD\*, Micro SDHC\*, Micro SDXC\*
 \*Adapter is required

### Package content

- PCI Express card
- Low profile bracket
- Driver CD
- User manual

## **Physical characteristics**

| Slot bracket: | Low Profile |
|---------------|-------------|
|               | standard    |