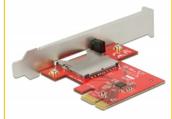

#### **Technical details**

• Connectors:

external: 1 x SD slot

internal: 1 x PCI Express x1, V2.0Chipset: Alcor Micro AU6601

• Supports memory: up to 2 TB SD 3.0 (UHS-I)

Supports CPRM

Supports following memory cards:
 Secure Digital (SD), SDHC UHS-I, SDXC UHS-I, Mini SD\*, Mini SDHC\*,
 Mini SDXC\*, Micro-SD\*, Micro SDHC\*, Micro SDXC\*
 \*Adapter is required

### Package content

- PCI Express card
- Low profile bracket
- Driver CD
- User manual

## **Physical characteristics**

| Slot bracket: | Low Profile |
|---------------|-------------|
|               | standard    |