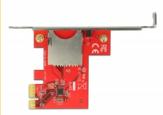

#### **Technical details**

• Connectors:

external: 1 x SD slot

internal: 1 x PCI Express x1, V2.0Chipset: Alcor Micro AU6601

• Supports memory: up to 2 TB SD 3.0 (UHS-I)

Supports CPRM

Supports following memory cards:
 Secure Digital (SD), SDHC UHS-I, SDXC UHS-I, Mini SD\*, Mini SDHC\*,
 Mini SDXC\*, Micro-SD\*, Micro SDHC\*, Micro SDXC\*
 \*Adapter is required

### **Technical characteristics**

| Chipset: Alcor Micro AU6601 |  |
|-----------------------------|--|
|-----------------------------|--|