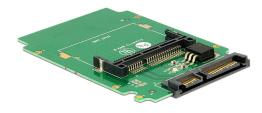

# Delock 2.5" Card Reader SATA > CFast

## Description

This Card Reader by Delock can be used for application of your CFast memory cards. It can be installed internally to your PC via SATA port. The optional CFast card works as additional storage space, as well as HDD for an operating system since you can also boot from it.

### **Technical details**

- Connector:
  - 1 x SATA 3 Gb/s 22 pin female >
  - 1 x CFast slot
- Supports CFast type I / II memory cards
- Bootable
- Dimensions (LxWxH): ca. 100 x 70 x 5.5 mm
- OS independent, no driver installation necessary