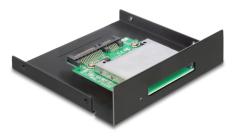

## Description

This Card Reader can be installed into a 3.5" bay or a PC slot of your PC and will be connected to a free SATA port of your motherboard. The CFast card works as additional memory as well as a HDD for an operating system from which you can also boot.

## **Technical details**

Connectors:

external:

1 x CFast slot

internal:

1 x SATA 22 pin plug

- Push to push CFast socket
- Bootable
- Supports CFast type I / II memory cards
- Supports CFast 1.0 and 2.0
- For installation into a 3.5" bay or PC slot or low profile PC slot
- · OS independent, no driver installation necessary