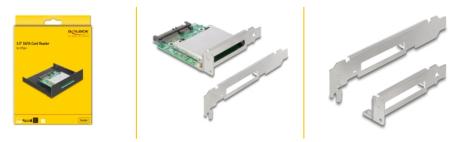

# Package content

- Card reader SATA to CFast
- SATA data / power cable
- Slot bracket
- · Low profile bracket
- Screws
- User manual