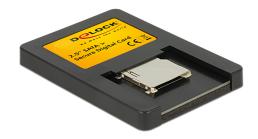

# Description

This Card Reader by Delock can be used for application of your SD memory cards. It can be installed internally to your PC via SATA port. The optional SD card works as additional storage space, as well as HDD for an operating system since you can also boot from it.

#### **Technical details**

- Connectors:
  - 1 x SD slot
  - 1 x SATA 1.5 Gb/s 22 pin plug
- Data transfer rate up to 1.5 Gb/s
- Bootable
- Supports SD, SDHC memory cards
- Dimensions (LxWxH): ca. 100 x 70 x 9 mm
- · OS independent, no driver installation necessary