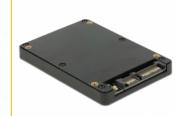

#### **Technical details**

- Connectors:
  - 1 x SD slot
  - 1 x SATA 1.5 Gb/s 22 pin plug
- Data transfer rate up to 1.5 Gb/s
- Bootable
- Supports SD, SDHC memory cards
- Dimensions (LxWxH): ca. 100 x 70 x 9 mm
- · OS independent, no driver installation necessary