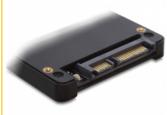

#### **Technical details**

- Connectors:
  - 1 x SD slot
  - 1 x SATA 1.5 Gb/s 22 pin plug
- Data transfer rate up to 1.5 Gb/s
- Bootable
- Supports SD, SDHC memory cards
- Dimensions (LxWxH): ca. 100 x 70 x 9 mm
- · OS independent, no driver installation necessary