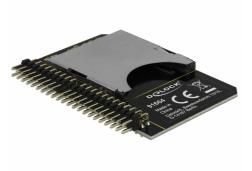

### Description

This converter by Delock enables the connection of a Secure Digital memory card and can be connected via IDE 44pin port.

Item no. 91664

EAN: 4043619916641 Country of origin: China Package: Zip poly bag

#### **Technical details**

- For SD and SDHC card
- Connection: IDE 44pin male
- Supports PIO, Multi-Word DMA and Ultra DMA data transfer mode
- Power from IDE 44pin
- Supports Hot Swap
- Dimension: 53 x 42,3 mm (with 7,2mm pin)
- No driver required