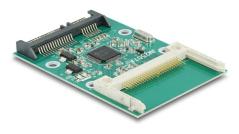

## Description

This internal Delock Compact Flash to SATA board enables you to connect a CF card type I/II and Microdrive, which can be used as a hard disk. The CF card works as additional storage space as well as HDD for an operating system from which you can also boot.

## **Technical details**

- Connector:
  1 x CF slot
  - 1 x SATA 22 pin male
- Bootable
- Supports Compact Flash type I, type II or Micro Drive
- Dimensions (LxWxH): ca. 74 x 51 x 6 mm
- OS independent, no driver installation necessary