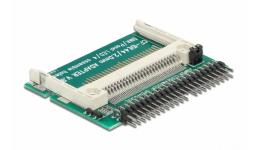

# Description

This Card Reader by Delock enables the application of a Compact Flash card via 44 pin IDE interface. Since this Card Reader is bootable you can also use it as HDD and install an operating system. The Card Reader can be plugged directly and vertical to the motherboard without using an additional connecting cable.

#### **Technical details**

- IDE 44 pin to CF Card
- 44 pin 2.0 mm standard IDE male connector
- For Compact Flash type I, type II and Micro-drive
- Master or Slave mode selection
- 2 x mounting wholes
- Power supply via IDE
- Supports DMA and Ultra DMA modes. A compatible flash media card will be required to use these modes.
- Size: 52 mm x 45 mm (with 7 mm pins)