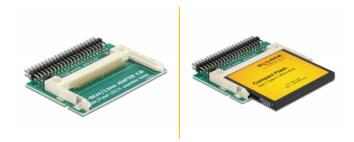

# Description

This Card Reader by Delock enables the application of a Compact Flash card via 44 pin IDE interface. Since this Card Reader is bootable you can also use it as HDD and install an operating system. The Card Reader can be plugged directly and vertical to the motherboard without using an additional connecting cable.

#### **Technical details**

- IDE 44 pin to CF Card
- 44 pin 2.0 mm standard IDE male connector
- For Compact Flash type I, type II and Micro-drive
- Master or Slave mode selection
- 2 x mounting wholes
- Power supply via IDE
- Supports DMA and Ultra DMA modes. A compatible flash media card will be required to use these modes.
- Size: 52 mm x 45 mm (with 7 mm pins)