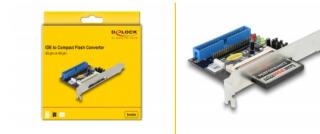

# Delock Converter IDE 40 pin / 44 pin > 1 x Compact Flash

### Description

This converter by Delock can be installed in a free slot of the PC. It enables you to use a Compact Flash card via an IDE interface. The optional CF card works as additional storage space, as well as HDD for an operating system.

## Package content

- Converter IDE > Compact Flash
- User manual