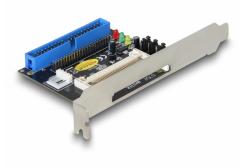

# Delock Converter IDE 40 pin / 44 pin > 1 x Compact Flash

### Description

This converter by Delock can be installed in a free slot of the PC. It enables you to use a Compact Flash card via an IDE interface. The optional CF card works as additional storage space, as well as HDD for an operating system.

## **Technical details**

- Connectors:
  - external:
  - 1 x CF slot

internal:

1 x IDE 40 pin male

- 1 x IDE 44 pin male
- 1 x Molex 4 pin power connector
- Bootable
- Supports 3.3 V or 5 V Compact Flash cards
- Supports Compact Flash type I, type II or Micro Drive
- Master or Slave mode selection
- OS independent, no driver installation necessary