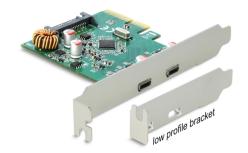

# Delock PCI Express x4 Card to 2 x external USB 10 Gbps USB Type-C<sup>™</sup> female

#### **Technical details**

- Connectors:
  - external:
  - 2 x USB 10 Gbps USB Type-C™ female
  - internal:
  - 1 x SATA 15 pin power connector
  - 1 x PCI Express x4, V3.0
- Chipset: Asmedia ASM3142
- Data transfer rate up to 10 Gbps
- Downwards compatible to USB 3.0, USB 2.0, USB 1.1
- Power supply via PCI Express interface or via SATA 15 pin power connector
- Electrical power per port: max. 13.5 watt (5 V / 2.7 A)
- Supports eXtensible Host Controller Interface (xHCI) specification 1.1
- Supports Multiple INs

# Package content

- PCI Express card USB 10 Gbps
- · Low profile bracket
- Driver CD
- User manual