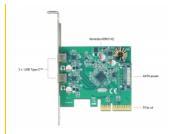

# Delock PCI Express x4 Card to 2 x external USB 10 Gbps USB Type-C<sup>™</sup> female

#### **Technical details**

- Connectors:
  - external:
  - 2 x USB 10 Gbps USB Type-C™ female
  - internal:
  - 1 x SATA 15 pin power connector
  - 1 x PCI Express x4, V3.0
- Chipset: Asmedia ASM3142
- Data transfer rate up to 10 Gbps
- Downwards compatible to USB 3.0, USB 2.0, USB 1.1
- Power supply via PCI Express interface or via SATA 15 pin power connector
- Electrical power per port: max. 13.5 watt (5 V / 2.7 A)
- Supports eXtensible Host Controller Interface (xHCI) specification 1.1
- Supports Multiple INs