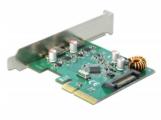

# Delock PCI Express x4 Card to 2 x external USB 10 Gbps USB Type-C<sup>™</sup> female

#### **Technical details**

- Connectors:
  - external:
  - 2 x USB 10 Gbps USB Type-C™ female
  - internal:
  - 1 x SATA 15 pin power connector
  - 1 x PCI Express x4, V3.0
- Chipset: Asmedia ASM3142
- Data transfer rate up to 10 Gbps
- Downwards compatible to USB 3.0, USB 2.0, USB 1.1
- Power supply via PCI Express interface or via SATA 15 pin power connector
- Electrical power per port: max. 13.5 watt (5 V / 2.7 A)
- Supports eXtensible Host Controller Interface (xHCI) specification 1.1
- Supports Multiple INs