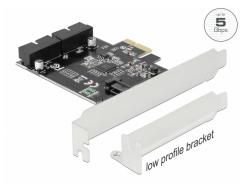

# Delock PCI Express x1 Card to 2 x internal USB 3.0 Pin Header

#### Description

This PCI Express card by Delock expands the PC by two internal **USB 3.0 pin header**. Different USB devices, such as docking stations, card readers, external enclosure etc., can be connected to the card, by using an optional cable.

## Package content

- PCI Express card
- Low profile bracket
- User manual