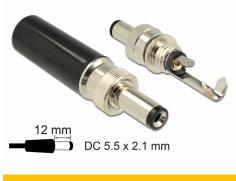

# Delock Connector DC 5.5 x 2.1 mm with 12.0 mm length male soldering version

# Description

This DC connector by Delock is made for soldering to a cable and can be used for connection of different devices with  $5.5 \times 2.1 \text{ mm DC}$  jack. The screw type connector on the plug supports a tight connection with the suitable DC jacks.

# **Technical details**

- Connectors:
  1 x DC 5.5 x 2.1 x 12.0 mm male >
  1 x solder connection
- Isolation resistance: 100 MΩ / min. (500 V DC)
- Voltage: max. 18 V
- Current: max. 2 A
- Length: ca. 41.0 mm
- Diameter: ca. 10.6 mm

# Specification of power connector

 Dimensions: inside: ø ca. 2.1 mm outside: ø ca. 5.5 mm length: ca. 12.0 mm