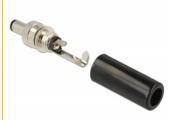

# Delock Connector DC 5.5 x 2.1 mm with 12.0 mm length male soldering version

# **Technical details**

- Connectors:
  1 x DC 5.5 x 2.1 x 12.0 mm male >
  1 x solder connection
- Isolation resistance: 100 MΩ / min. (500 V DC)
- Voltage: max. 18 V
- Current: max. 2 A
- Length: ca. 41.0 mm
- Diameter: ca. 10.6 mm

# Specification of power connector

 Dimensions: inside: ø ca. 2.1 mm outside: ø ca. 5.5 mm length: ca. 12.0 mm