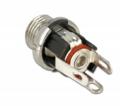

# Delock Connector DC 5.5 x 2.1 x 9.5 mm female bulkhead soldering version

#### Item no. 89910

EAN: 4043619899104 Country of origin: Taiwan, Republic of China Package: Zip poly bag

**Technical details** 

- Connectors:
  1 x DC 5.5 x 2.1 x 9.5 mm female >
  3 x solder connection
- Operating voltage: 16 V DC
- Current: max. 3 A
- Plastic shell: PBT
- Pin: copper nickel plated
- Thread type: M8\*P0.75
- Mounting depth: ca. 15.5 mm
- Visible height when installed: ca. 5.7 mm

## Interface

connector:

1 x DC 5.5 x 2.1 mm jack bulkhead