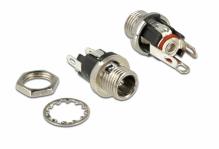

# Delock Connector DC 5.5 x 2.1 x 9.5 mm female bulkhead soldering version

#### Item no. 89910

EAN: 4043619899104 Country of origin: Taiwan, Republic of China Package: Zip poly bag

**Technical details** 

- Connectors:
  1 x DC 5.5 x 2.1 x 9.5 mm female >
  3 x solder connection
- Operating voltage: 16 V DC
- Current: max. 3 A
- Plastic shell: PBT
- Pin: copper nickel plated
- Thread type: M8\*P0.75
- Mounting depth: ca. 15.5 mm
- Visible height when installed: ca. 5.7 mm

## Package content

• DC female bulkhead