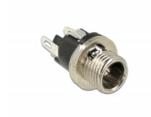

# Delock Connector DC 5.5 x 2.1 x 9.5 mm female bulkhead soldering version

#### Item no. 89910

EAN: 4043619899104 Country of origin: Taiwan, Republic of China Package: Zip poly bag

**Technical details** 

- Connectors:
  1 x DC 5.5 x 2.1 x 9.5 mm female >
  3 x solder connection
- Operating voltage: 16 V DC
- Current: max. 3 A
- Plastic shell: PBT
- Pin: copper nickel plated
- Thread type: M8\*P0.75
- Mounting depth: ca. 15.5 mm
- Visible height when installed: ca. 5.7 mm

## Interface

connector:

1 x DC 5.5 x 2.1 mm jack bulkhead