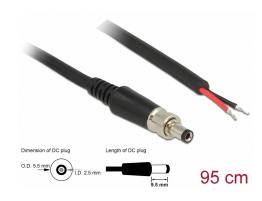

# Delock Power cable DC 5.5 x 2.5 x 9.5 mm screwable to open wire ends 95 cm

#### **Technical details**

• Connectors:

1 x DC 5.5 x 2.5 x 9.5 mm male >

2 x open wires

• Ground outside (black), plus inside (red)

Voltage: max. 18 V

• Maximum current: 2 A

• Cable gauge: 18 AWG

• Cable diameter: ca. 5.5 mm

• Colour: black

• Length incl. connectors (L): ca. 95 cm