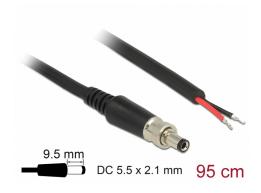

# Delock Power cable DC 5.5 x 2.1 x 9.5 mm screwable to open wire ends 95 cm

## **Description**

This power cable by Delock with open wire ends can be used to supply power to devices with an existing DC socket. The DC plug has a union nut with screw thread and can thus be firmly connected to a DC socket with corresponding counterpart (Delock 89910) without using a tool.

### **Technical details**

• Connectors:

1 x DC 5.5 x 2.1 x 9.5 mm male >

2 x open wires

• Ground outside (black), plus inside (red)

Voltage: max. 18 V

• Maximum current: 2 A

• Cable gauge: 18 AWG

• Cable diameter: ca. 5.5 mm

· Colour: black

• Length incl. connectors (L): ca. 95 cm