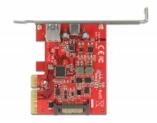

# Delock PCI Express x4 Card > 1 x external USB Type-C<sup>™</sup> female + 1 x external USB 3.1 Gen 2 Type-A female

#### **Technical details**

• Connectors:

external:

1 x SuperSpeed USB 10 Gbps (USB 3.1 Gen 2) USB Type-C™ female

1 x SuperSpeed USB 10 Gbps (USB 3.1 Gen 2) Type-A female internal:

1 x SATA 15 pin power connector

1 x PCI Express x4, V3.0

- Chipset: Asmedia ASM2142
- Data transfer rate up to:

SuperSpeed USB 10 Gbps,

SuperSpeed USB 5 Gbps,

Hi-Speed 480 Mbps,

Full-Speed 12 Mbps,

Low-Speed 1.5 Mbps

- Power supply via PCI Express interface or via SATA 15 pin power connector
- Electrical power: