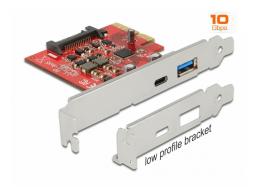

# Delock PCI Express x4 Card > 1 x external USB Type-C<sup>™</sup> female + 1 x external USB 3.1 Gen 2 Type-A female

#### **Technical details**

• Connectors:

external:

1 x SuperSpeed USB 10 Gbps (USB 3.1 Gen 2) USB Type-C™ female

1 x SuperSpeed USB 10 Gbps (USB 3.1 Gen 2) Type-A female internal:

1 x SATA 15 pin power connector

# **Package content**

- PCI Express card SuperSpeed USB 10 Gbps
- Low profile bracket
- Driver CD
- User manual