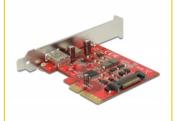

# Delock PCI Express x4 Card > 1 x external USB Type-C<sup>™</sup> female + 1 x external USB 3.1 Gen 2 Type-A female

#### **Technical details**

• Connectors:

external:

1 x SuperSpeed USB 10 Gbps (USB 3.1 Gen 2) USB Type-C™ female

1 x SuperSpeed USB 10 Gbps (USB 3.1 Gen 2) Type-A female internal:

1 x SATA 15 pin power connector

1 x PCI Express x4, V3.0

- Chipset: Asmedia ASM2142
- Data transfer rate up to:

SuperSpeed USB 10 Gbps,

SuperSpeed USB 5 Gbps,

Hi-Speed 480 Mbps,

Full-Speed 12 Mbps,

Low-Speed 1.5 Mbps

- Power supply via PCI Express interface or via SATA 15 pin power connector
- Electrical power: