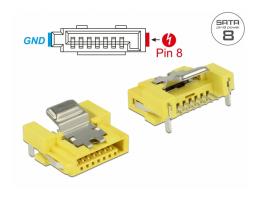

#### Description

This connector by Delock with SATA 8 pin power receptacle can be soldered to a PCB. Furthermore, it is suitable for cable assembly.

Item no. 89887

EAN: 4043619898879 Country of origin: China Package: Bulk

## **Technical details**

- Connector: 1 x SATA 6 Gb/s receptacle pin 8 power with latchtype
- 7 pin for data connection
- 2 pin for power supply
- Dimensions (LxWxH): ca. 12 x 8 x 15 mm

## Interface

connector:

1 x SATA 6 Gb/s receptacle pin 8 power with latchtype

## **Physical characteristics**

Colour: yellow