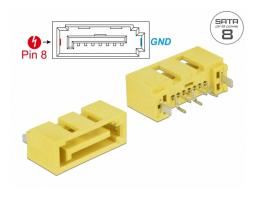

### **Technical details**

- Connector: 1 x SATA 6 Gb/s plug pin 8 power with latchtype
- 7 pin for data connection
- 2 pin for power supply
- Dimensions (LxWxH): ca. 17 x 6.4 x 8.4 mm

### Interface

connector:

1 x SATA 6 Gb/s plug pin 8 power with latchtype