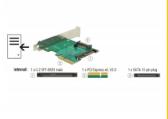

# Delock PCI Express x4 Card > 1 x internal U.2 NVMe SFF-8639 male

#### **Technical details**

• Connectors:

internal:

- 1 x U.2 SFF-8639 male
- 1 x PCI Express x4, V3.0
- 1 x SATA 15 pin plug
- 2 x jumper to set the power supply via PCIe or SATA interface
- 1 x LED indicator
- Supports NVM Express (NVMe)

## Interface

| Internal: | 1 x PCI Express x4, V3.0 |
|-----------|--------------------------|
|           | 1 x SATA 15 pin plug     |
|           | 1 x U.2 SFF-8639 male    |