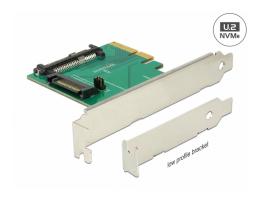

# Delock PCI Express x4 Card > 1 x internal U.2 NVMe SFF-8639 male

### Description

This PCI Express card by Delock expands the PC by one U.2 interface. It can be connected to e.g. the 2.5" Intel® 750 Series NVMe SSD.

#### **Technical details**

• Connectors:

internal:

- 1 x U.2 SFF-8639 male
- 1 x PCI Express x4, V3.0
- 1 x SATA 15 pin plug
- 2 x jumper to set the power supply via PCIe or SATA interface
- 1 x LED indicator
- Supports NVM Express (NVMe)

## Package content

- PCI Express card
- Low profile bracket
- User manual