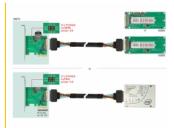

### Description

This PCI Express card by Delock expands the PC by one U.2 interface. It can be connected to e.g. the 2.5" Intel® 750 Series NVMe SSD.

#### **Technical details**

• Connectors:

internal:

- 1 x U.2 SFF-8639 male
- 1 x PCI Express x4, V3.0
- 1 x SATA 15 pin plug
- 2 x jumper to set the power supply via PCIe or SATA interface
- 1 x LED indicator
- Supports NVM Express (NVMe)

## Interface

| Internal: | 1 x PCI Express x4, V3.0 |
|-----------|--------------------------|
|           | 1 x SATA 15 pin plug     |
|           | 1 x U.2 SFF-8639 male    |