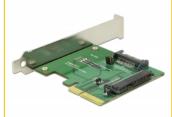

# **Delock PCI Express x4 Card > 1 x internal U.2 NVMe** SFF-8639 female

### Description

This PCI Express card by Delock expands the PC by one U.2 interface. It can be connected to e.g. the 2.5" Intel® 750 Series NVMe SSD.

#### **Technical details**

• Connectors:

internal:

- 1 x U.2 SFF-8639 female
- 1 x PCI Express x4, V3.0
- 1 x SATA 15 pin plug
- 2 x jumper to set the power supply via PCIe or SATA interface
- 3 x LED indicator
- Supports NVM Express (NVMe)