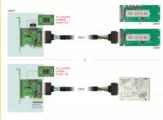

### Description

This PCI Express card by Delock expands the PC by one U.2 interface. It can be connected to e.g. the 2.5" Intel® 750 Series NVMe SSD.

#### **Technical details**

• Connectors:

internal:

- 1 x U.2 SFF-8639 female
- 1 x PCI Express x4, V3.0
- 1 x SATA 15 pin plug
- 2 x jumper to set the power supply via PCIe or SATA interface
- 3 x LED indicator
- Supports NVM Express (NVMe)