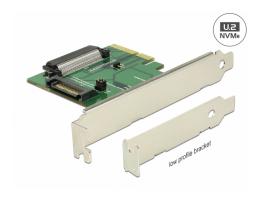

# **Delock PCI Express x4 Card > 1 x internal U.2 NVMe** SFF-8639 female

### Description

This PCI Express card by Delock expands the PC by one U.2 interface. It can be connected to e.g. the 2.5" Intel® 750 Series NVMe SSD.

#### **Technical details**

• Connectors:

internal:

- 1 x U.2 SFF-8639 female
- 1 x PCI Express x4, V3.0
- 1 x SATA 15 pin plug
- 2 x jumper to set the power supply via PCIe or SATA interface
- 3 x LED indicator
- Supports NVM Express (NVMe)

### Package content

- PCI Express card
- Low profile slot bracket
- 3 x screw
- User manual