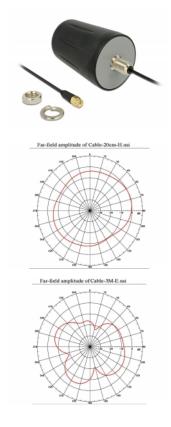

#### **Technical details**

Connector: 1 x SMA plugFrequency range: 868 MHz

Antenna gain: 0 dBiImpedance: 50 Ohm

• Polarisation: linear, vertical

VSWR: 2.0

• Transmission power: 10 W

• Operating temperature: -30 °C ~ 70 °C

· Colour: black

· Housing material: ABS UV resistant

• Screw mounting with 13.5 mm bore hole

Thread length: 18 mmProtection class: IP67

· Cable: coaxial

Cable type: RG-174Cable colour: black

• Cable attenuation: 1.0 dB @ 868 MHz per meter

• Cable diameter: ca. 2.7 mm

• Cable length incl. connector: ca. 3 m

• Dimensions (LxD): ca. 75.0 x 53.5 mm

## **Physical characteristics**

| Antenna type:                 | omnidirectional            |
|-------------------------------|----------------------------|
| Cable category:               | coaxial                    |
| Cable type:                   | RG-174 U                   |
| Cable attenuation:            | 1.5 dB @ 1.5 GHz per meter |
| Cable colour:                 | black                      |
| Cable length incl. connector: | 3 m                        |
| Colour:                       | black                      |
| Thread type:                  | M12                        |