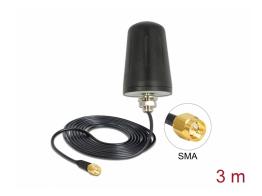

# Delock LoRa Antenna 868 MHz SMA plug 0 dBi fixed omnidirectional with connection cable RG-174 3 m roof mounting outdoor black

#### **Technical details**

Connector: 1 x SMA plugFrequency range: 868 MHz

Antenna gain: 0 dBiImpedance: 50 Ohm

• Polarisation: linear, vertical

VSWR: 2.0

• Transmission power: 10 W

• Operating temperature: -30 °C ~ 70 °C

· Colour: black

· Housing material: ABS UV resistant

• Screw mounting with 13.5 mm bore hole

Thread length: 18 mmProtection class: IP67

· Cable: coaxial

Cable type: RG-174Cable colour: black

• Cable attenuation: 1.0 dB @ 868 MHz per meter

• Cable diameter: ca. 2.7 mm

• Cable length incl. connector: ca. 3 m

• Dimensions (LxD): ca. 75.0 x 53.5 mm