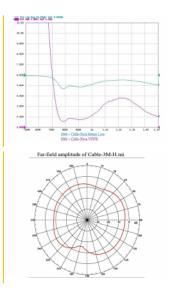

#### **Technical details**

Connector: 1 x SMA plugFrequency range: 868 MHz

Antenna gain: 0 dBiImpedance: 50 Ohm

• Polarisation: linear, vertical

VSWR: 2.0

• Transmission power: 10 W

• Operating temperature: -30 °C ~ 70 °C

## **Technical characteristics**

| Frequency range:       | 868 MHz         |
|------------------------|-----------------|
| Antenna gain:          | 0 dBi           |
| Gain:                  | 3 dBi           |
| Impedance:             | 50 Ω            |
| Operating temperature: | -30 °C ~ 70 °C  |
| Polarisation:          | linear vertical |
| Power handling:        | 10 W            |
| VSWR:                  | 2.0             |