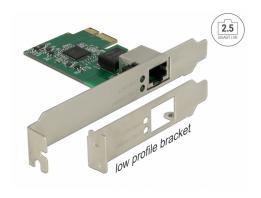

## **Package content**

- PCI Express card
- · Low profile bracket
- Driver CD
- User manual

# **Physical characteristics**

| Slot bracket: | Low Profile |
|---------------|-------------|
|               | standard    |