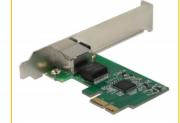

#### **Technical details**

Connectors:

external: 1 x 2.5 Gigabit LAN RJ45 jack

internal: 1 x PCI Express x1, V2.1

• Chipset: Realtek RTL8125

• Data transfer rate:

Fast Ethernet up to 100 Mbps (Half/Full Duplex) Gigabit Ethernet up to 1000 Mbps (Half/Full Duplex) NBASE-T with up to 2.5 Gbps (Half/Full Duplex)

## **Interface**

| External: | 1 x Gigabit LAN RJ45 jack |
|-----------|---------------------------|
| Internal: | 1 x PCI Express x1, V2.1  |