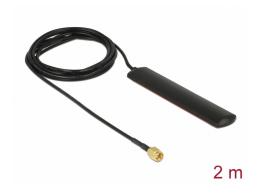

Antenna gain: 2 dBiImpedance: 50 OhmPolarisation: vertical

• VSWR: 2.0

• Operating temperature: -40 °C ~ 85 °C

• Colour: black

• Dimensions (LxWxH): ca. 11.56 x 2.17 x 0.58 cm

Cable type: coaxialCable type: RG-174Cable colour: black

• Cable attenuation: 1.8 dB @ 1.8 GHz pro Meter

• Cable diameter: ca. 2.7 mm

• Cable length incl. connector: ca. 2 m

#### General

| Mounting type:        | Self adhesive |
|-----------------------|---------------|
| Suitable for indoor:  | yes           |
| Suitable for outdoor: | no            |

## **Physical characteristics**

| Housing colour:               | black                             |
|-------------------------------|-----------------------------------|
| Housing material:             | ABS                               |
| Cable category:               | coaxial                           |
| Cable type:                   | RG-174                            |
| Cable attenuation:            | 1.5 dB @ 1.5 GHz per meter RG-174 |
| Cable colour:                 | black                             |
| Cable length incl. connector: | 2 m                               |
| Length:                       | 11.56 cm                          |
| Width:                        | 2.17 cm                           |

| Height: | 0.58 cm |
|---------|---------|
| Colour: | black   |