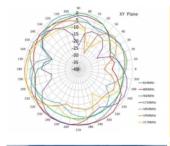

Antenna gain: 2 dBiImpedance: 50 OhmPolarisation: vertical

• VSWR: 2.0

• Operating temperature: -40 °C ~ 85 °C

• Colour: black

• Dimensions (LxWxH): ca. 11.56 x 2.17 x 0.58 cm

Cable type: coaxialCable type: RG-174Cable colour: black

## **Technical characteristics**

| Frequency range:       | 824 MHz - 960 MHz<br>2400 MHz - 2500 MHz<br>1710 MHz - 2170 MHz |
|------------------------|-----------------------------------------------------------------|
| Gain:                  | 2.5 dBi                                                         |
| Impedance:             | 50 Ω                                                            |
| Operating temperature: | -40 °C ~ 85 °C                                                  |
| Polarisation:          | linear vertical                                                 |
| VSWR:                  | 2.0                                                             |