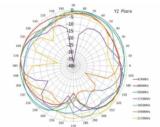

Antenna gain: 2 dBiImpedance: 50 OhmPolarisation: vertical

• VSWR: 2.0

• Operating temperature: -40 °C ~ 85 °C

• Colour: black

• Dimensions (LxWxH): ca. 11.56 x 2.17 x 0.58 cm

Cable type: coaxialCable type: RG-174Cable colour: black

## **Technical characteristics**

| Frequency range:       | 824 MHz - 960 MHz<br>2400 MHz - 2500 MHz<br>1710 MHz - 2170 MHz |
|------------------------|-----------------------------------------------------------------|
| Gain:                  | 2.5 dBi                                                         |
| Impedance:             | 50 Ω                                                            |
| Operating temperature: | -40 °C ~ 85 °C                                                  |
| Polarisation:          | linear vertical                                                 |
| VSWR:                  | 2.0                                                             |