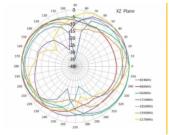

Antenna gain: 2 dBiImpedance: 50 OhmPolarisation: vertical

• VSWR: 2.0

• Operating temperature: -40 °C ~ 85 °C

• Colour: black

• Dimensions (LxWxH): ca. 11.56 x 2.17 x 0.58 cm

Cable type: coaxialCable type: RG-174Cable colour: black

## **Technical characteristics**

| Frequency range:       | 824 MHz - 960 MHz<br>2400 MHz - 2500 MHz<br>1710 MHz - 2170 MHz |
|------------------------|-----------------------------------------------------------------|
| Gain:                  | 2.5 dBi                                                         |
| Impedance:             | 50 Ω                                                            |
| Operating temperature: | -40 °C ~ 85 °C                                                  |
| Polarisation:          | linear vertical                                                 |
| VSWR:                  | 2.0                                                             |