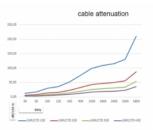

### **Description**

Use this antenna cable to connect components of the radio frequency technology. The RF cable is characterized by a low attenuation.

#### **Technical details**

• Connectors: RP-SMA plug > RP-SMA jack

• Cable type: CFD/RF200

• Attenuation:

2.4 GHz: 0.55 dB per meter 5.7 GHz: 0.86 dB per meter

Impedance: 50 OhmCable diameter: 4.8 mm

Colour: blackLength: ca. 3 m