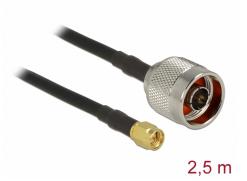

# Delock Antenna Cable N plug to SMA plug LMR/CFD200 2.5 m low loss

#### **Technical details**

- Connectors: N plug SMA plug
- Cable type: LMR/CFD200
- Attenuation:
  2.4 GHz: 0.55 dB per meter
- 5.7 GHz: 0.86 dB per meter
- Impedance: 50 Ohm
- Cable diameter: 4.8 mm
- Minimum bend radius: 12,7 mm
- Colour: black
- Cable length incl. connectors: ca. 2,5 m