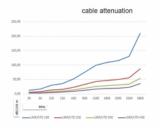

### Description

This cable connects outdoor components of the radio frequency with indoor components. The RF cable is characterized by a low attenuation.

Item no. 89420

EAN: 4043619894208 Country of origin: China Package: Zip poly bag

#### **Technical details**

- Connectors: N plug SMA plug
- Cable type: LMR/CFD200
- Attenuation:
  2.4 GHz: 0.55 dB per meter
- 5.7 GHz: 0.86 dB per meter
- Impedance: 50 Ohm
- Cable diameter: 4.8 mm
- Minimum bend radius: 12,7 mm
- Colour: black
- Cable length incl. connectors: ca. 2,5 m